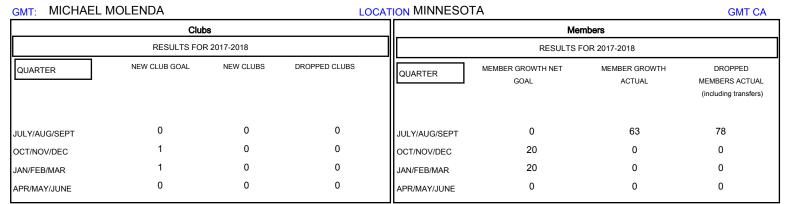

## District 5M 9

Results as of: 09/30/2017

| DROPPED CLUBS: 0  DROPPED MEMBERS |    | 26 CLUBS OF 67 ADDED 1 OR MORE NEW MEMBERS | GENDER DISTRIBUTION  MALE 1,434 (63.99%)  FEMALE 807 (36.01%)  Women Percentage Fiscal Year Goal: 38% |     |
|-----------------------------------|----|--------------------------------------------|-------------------------------------------------------------------------------------------------------|-----|
| DECEASED                          | 13 | CLICK HERE FOR CUMULATIVE  MEMBERSHIP DATA | TOTAL FAMILY UNIT MEMBERS                                                                             | 723 |
| CLUB CANCELLED                    | 0  |                                            | FAMILY MEMBERS PAYING HALF                                                                            | 364 |
| OTHER                             | 65 |                                            | DUES                                                                                                  | 001 |
| TOTAL                             | 78 |                                            | 1                                                                                                     |     |