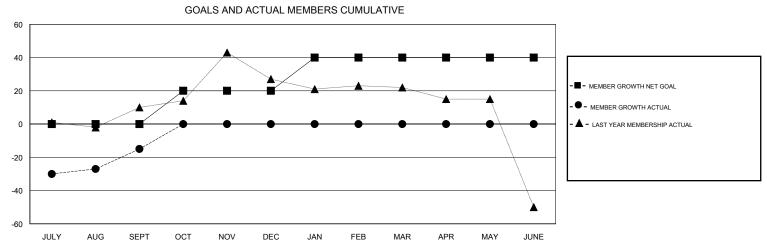

## District 5M 9

Results as of: 09/30/2017

| DROPPED CLUBS: 0  DROPPED MEMBERS |    | 26 CLUBS OF 67 ADDED 1 OR MORE NEW MEMBERS | GENDER DISTRIBUTION  MALE 1,434 (63.99%)  FEMALE 807 (36.01%)  Women Percentage Fiscal Year Goal: 38% |     |
|-----------------------------------|----|--------------------------------------------|-------------------------------------------------------------------------------------------------------|-----|
| DECEASED                          | 13 | CLICK HERE FOR CUMULATIVE  MEMBERSHIP DATA | TOTAL FAMILY UNIT MEMBERS                                                                             | 723 |
| CLUB CANCELLED                    | 0  |                                            | FAMILY MEMBERS PAYING HALF                                                                            | 364 |
| OTHER                             | 65 |                                            | DUES                                                                                                  | 001 |
| TOTAL                             | 78 |                                            | 1                                                                                                     |     |